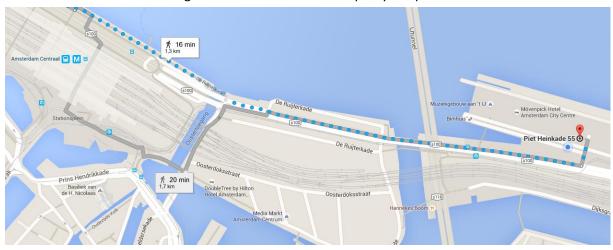

## **Route Description**

Wittenborg University Amsterdam is located on the 2<sup>nd</sup> floor of the UP-building, which is an easy 15-minute walk from Amsterdam Central Station. When you arrive in the building, please inform the Central Reception on the ground floor that you are a visitor of Wittenborg University Amsterdam or call our land line. A Wittenborg staff member will come to pick you up.

Walking route to Wittenborg Amsterdam