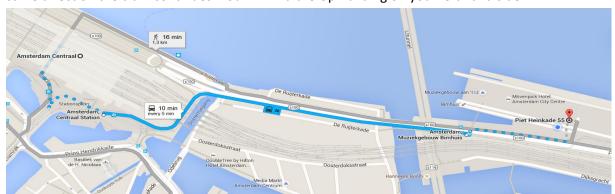

## **Amsterdam Campus by public transport**

When you have arrived at Amsterdam Central Station, you can take tram 26 (route to IJburg) and get off at the first stop (Muziekgebouw Bimhuis). Then please cross the street and walk 3 minutes in the same direction the tram continues. You will find the Up Building on your left hand side.

How to reach Wittenborg by tram (26)